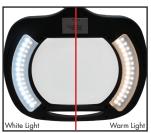

Heavy Duty Mounting Clamp

Aven's **Mighty Vue Pro** LED series magnifying lamps are in a class of their own. Featuring **adjustable color temperature (3500K—6500K)**, brightness control (6500LX), in addition to an attractive design, the Mighty Vue Pro series lamps ensures crystal clear viewing for any application. The **ESD safe coating** prevents damage to sensitive components from electrostatic discharge.

- Touch-sensitive brightness controls
- ESD safe coating dissipates electrostatic discharge
- Adjustable color temperature range: 3500K-6500K
- Large 7.5" x 6.2", 5 diopter crystal clear glass lens for distortion-free viewing
- Fully covered spring balanced arm ensures a large working range
- 360° swivel motion allows the head to be placed in any position
- · Covered spring arm prevents pinching hazards