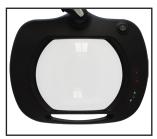

## Mighty Vue Pro 5D

ESD Safe Magnifying Lamp with Color Temperature Control

7.5" x 6.2", 5 Diopter Lens 2.25x Magnification

Color Temperature Range: 3500K—6500K LUX Rating: 6500LX LED lifespan: 20,00 hours minimum

Heavy Duty Mounting Clamp

Aven's **Mighty Vue Pro** LED series magnifying lamps are in a class of their own. Featuring **adjustable color temperature (3500K—6500K)**, brightness control (6500LX), in addition to an attractive design, the Mighty Vue Pro series lamps ensures crystal clear viewing for any application. The **ESD safe coating** prevents damage to sensitive components from electrostatic discharge.