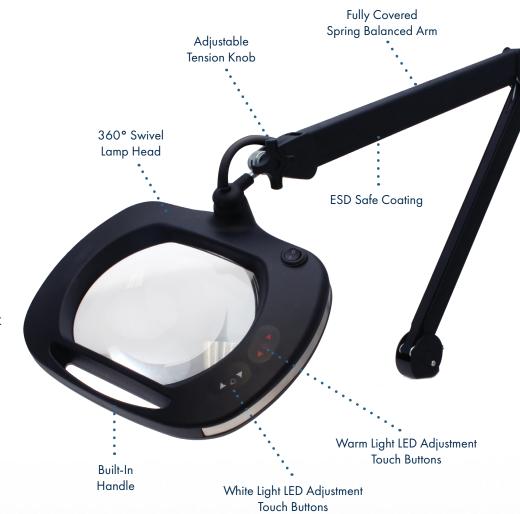

7.5" x 6.2" 5 Diopter Lens 2.25x Magnification

ESD Safe

Dissipates
Electrostatic
Discharge

Dual Color Temperature Adjustment

Rating

Covered Spring Balanced Arm No Pinch Hazards

- Touch-sensitive brightness controls
- ESD safe coating dissipates electrostatic discharge
- Adjustable color temperature range: 3500K-6500K
- Large 7.5" x 6.2", 5 diopter crystal clear glass lens for distortion-free viewing
- Fully covered spring balanced arm ensures a large working range
- 360° swivel motion allows the head to be placed in any position
- · Covered spring arm prevents pinching hazards