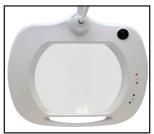

7.5" x 6.2", 3-Diopter Lens 1.75x Magnification

Exceptional
Focal Length

13" Working
Distance

Dual Color Temperature Adjustment

6500 Lux

Rating

Fully Covered Spring Balanced Arm

Covered Spring Balanced Arm No Pinch Hazards

## Mighty Vue Pro 3-Diopter Magnifying Lamp

with Color Temperature Control

7.5" x 6.2"/ 3-Diopter Lens 1.75x Magnification

Color Temperature Range: 3500K—6500K Lux rating: 6500LX LED lifespan: Min 20,000 hours