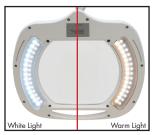

Heavy Duty Mounting Clamp

Adjustable
Tension Knob

360° Swivel
Lamp Head

Warm Light LED Adjustment
Touch Buttons

White Light LED Adjustment
Touch Buttons

Aven's **Mighty Vue Pro** LED series magnifying lamps are in a class of their own. Featuring **adjustable color temperature (3500K-6500K)**, brightness control (6500LX), in addition to an attractive design, the Mighty Vue Pro series lamps ensures crystal clear viewing for any application.

- Touch-sensitive brightness controls
- Adjustable color temperature range: 3500K-6500K
- Large 7.5" x 6.2", 3-diopter crystal clear glass lens for distortionfree viewing
- Fully covered spring balanced arm ensures a large working range
- 360° swivel motion allows the head to be placed in any position
- · Covered spring arm prevents pinching hazards