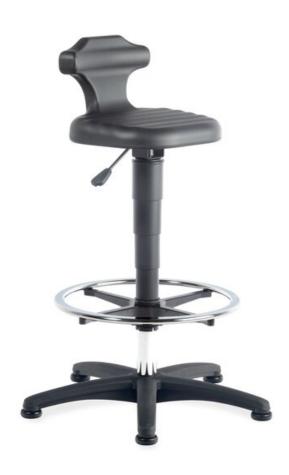

## Flex 19PU

For best support in standing work and combined workplaces

| Product code | C19PU         |
|--------------|---------------|
| EAN-code     | 4016849587745 |
| Width mm     | 360           |
| Depth mm     | 380           |

| Height mm                  | 200                                    |
|----------------------------|----------------------------------------|
| Height adjustment area mm  | 510 - 780                              |
| Max load kg                | 120                                    |
| ESD                        | No                                     |
| Suitable for cleanroom     | No                                     |
| Seat height adjustment     | Yes                                    |
| Seat tilt adjustment       | No                                     |
| Backrest height adjustment | No                                     |
| Upholstery                 | Polyurethane                           |
| Base material              | Polyamide                              |
| Color name                 | Black                                  |
| Warranty years             | 10                                     |
| Other                      | High version with foot ring and glides |